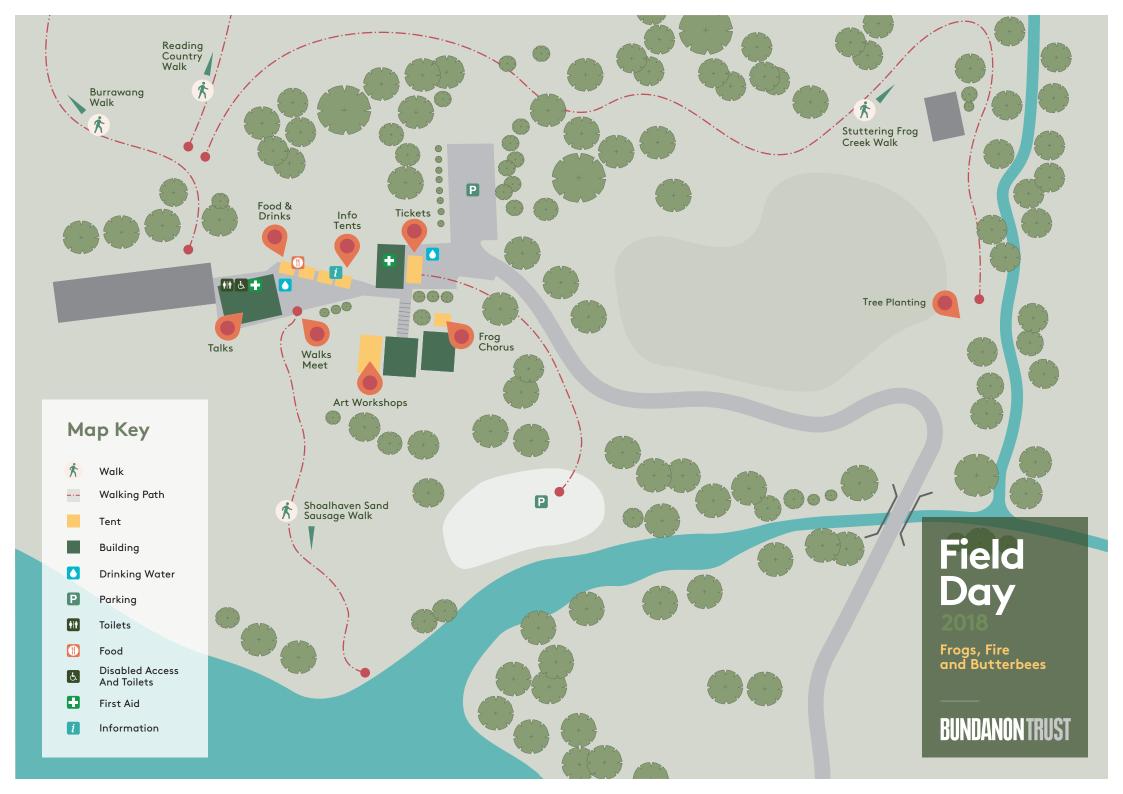

## BUNDANONTRUST

| TIME       | 10.30am 11.0                                                                                                       | 00am 11.3                                                                                                                                                                 | 50am 12.0                               | 0pm 12.30                                                                     | 0pm 1.00                           | 1.30                                                                                      | 0pm 2.00 | 0pm 2.3                                       | 30pm 3.00                                                                                                                                               | 0pm 3.3                                                                                   | 30pm 4.00pm                                                                   |
|------------|--------------------------------------------------------------------------------------------------------------------|---------------------------------------------------------------------------------------------------------------------------------------------------------------------------|-----------------------------------------|-------------------------------------------------------------------------------|------------------------------------|-------------------------------------------------------------------------------------------|----------|-----------------------------------------------|---------------------------------------------------------------------------------------------------------------------------------------------------------|-------------------------------------------------------------------------------------------|-------------------------------------------------------------------------------|
| WALKS      | "The Curve of<br>Happiness"<br>Introduction<br>and Welcome<br>with Michael<br>Andrews<br>and Richard<br>Montgomery | Burrawang walk: Spotted Gums and Crewith Valda Corrigan and Kevin Mills Reading Country with Uncle Vic Steffensen and Oli Costello Stuttering Frog Creek with Garry Daley |                                         | ek Circuit                                                                    | 12.45pm                            | 1.15pm                                                                                    | 1.45pm   | 2.15pm                                        | Burrawang walk: S<br>with Valda Corrigan<br>River Sand Sausage<br>with Michael Andree<br>Trust Natural Resou<br>Stuttering Frog Cre<br>with Garry Daley | :<br>ws —Bundanon<br>ırce Manager                                                         | eek Circuit                                                                   |
| TALKS      | Welcome to<br>Country<br>Mudjingaal-<br>baraga<br>Firesticks                                                       |                                                                                                                                                                           |                                         |                                                                               | Stutterin<br>Rewilding<br>with Gar | 3                                                                                         | dia      | and<br>Burning Q<br>le Vic C<br>n ti          |                                                                                                                                                         |                                                                                           |                                                                               |
| AC         |                                                                                                                    | Frog Chorus:<br>percussion<br>workshop &<br>performance<br>with composer<br>Alexis Weaver                                                                                 | How to Build a Hot<br>with Megan Halcra | Stuttering<br>Frog Creek Tree<br>planting<br>with Garry Daley<br>and Landcare | nsects                             | Frog Chorus:<br>percussion<br>workshop &<br>performance<br>with composer<br>Alexis Weaver |          | <b>Bug Catching Wall</b><br>with Megan Halcro | c 'n' Talk: Capture, Ob<br>ft                                                                                                                           | Frog Chorus:<br>percussion<br>workshop &<br>performance<br>with composer<br>Alexis Weaver | Stuttering<br>Frog Creek Tree<br>planting<br>with Garry Daley<br>and Landcare |
| ACTIVITIES | Printmaking Art Workshop: Frogs and Butterflies with the Bundanon Trust Education Team                             |                                                                                                                                                                           |                                         |                                                                               |                                    |                                                                                           |          |                                               |                                                                                                                                                         |                                                                                           |                                                                               |
|            | Display: Native Bees and Backyard bugs display with Megan Halcroft                                                 |                                                                                                                                                                           |                                         |                                                                               |                                    |                                                                                           |          |                                               |                                                                                                                                                         |                                                                                           |                                                                               |
|            | Display: Shoalhaven Landcare and Riverwatch                                                                        |                                                                                                                                                                           |                                         |                                                                               |                                    |                                                                                           |          |                                               |                                                                                                                                                         |                                                                                           |                                                                               |
|            | Display: Fish Finders Tank and Fish & Fly Tying demonstrations — Southern Bass Club                                |                                                                                                                                                                           |                                         |                                                                               |                                    |                                                                                           |          |                                               |                                                                                                                                                         |                                                                                           |                                                                               |
|            | Soundscape: Frog Chorus by Alexis Weaver: Available all day in the Frog Chorus Percussion Tent                     |                                                                                                                                                                           |                                         |                                                                               |                                    |                                                                                           |          |                                               |                                                                                                                                                         |                                                                                           |                                                                               |
|            | Soundscape: Frog Music by Keith Barker: BEC forecourt                                                              |                                                                                                                                                                           |                                         |                                                                               |                                    |                                                                                           |          |                                               |                                                                                                                                                         |                                                                                           |                                                                               |
| FOOD       | Hyper Hyper coffee & hot chocolate served by Shaky Hands                                                           |                                                                                                                                                                           |                                         |                                                                               |                                    |                                                                                           |          |                                               |                                                                                                                                                         |                                                                                           |                                                                               |
|            | Rabbit & Co serving a delicous selection of picnic foods suitable for morning, afternoon tea and lunch             |                                                                                                                                                                           |                                         |                                                                               |                                    |                                                                                           |          |                                               |                                                                                                                                                         |                                                                                           |                                                                               |